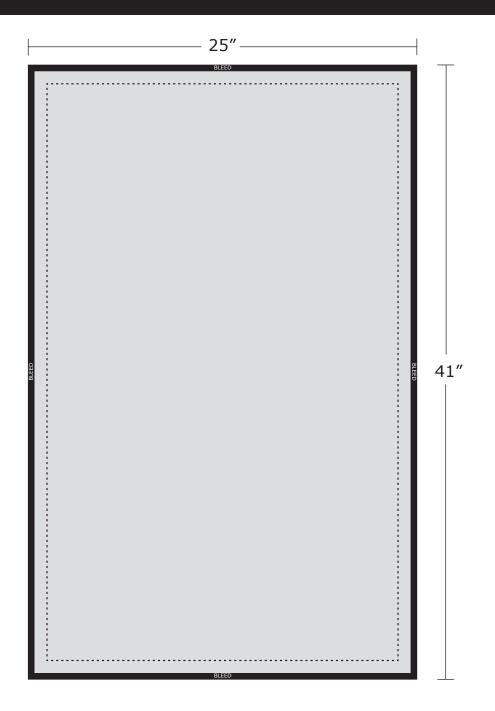

## 4' AURORA LECTERN END CAP 25" X 41"

Total Graphic Area: 25" x 41"

Total Safe Area: 22" x 38"

Please include a 1" bleed on all sides and be sure to leave 2" of area around all four edges where no text, logos, etc. are placed.

(For Reference Only)